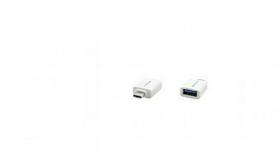

## AD-USB31/CAE

USB 3.1 C(M) to A(F) Adapter

Kramer's AD-USB31/CAE is a USB 3.1 Gen-1 to a USB-A female adapter that offers a new level of connectivity. Use the adapter to transfer data at incredible speeds, charge other devices, even power mobile devices. Quickly becoming the new universal standard, USB 3.1 is supported by Windows, Google, and Mac operating systems as well as many device manufacturers.

The symmetrical, low profile USB Type-C connector can be plugged in any direction, eliminating the frustration of getting the port insertion just right